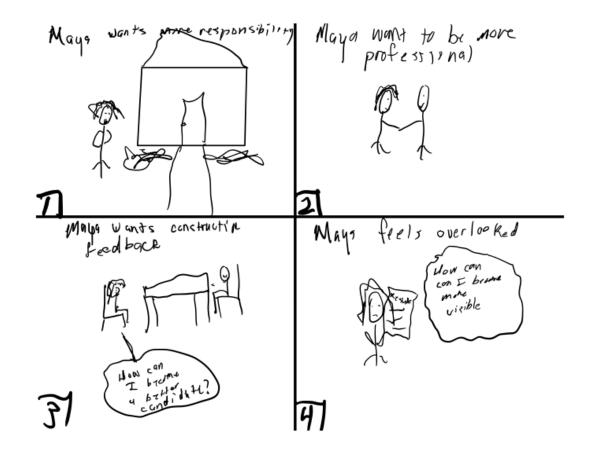

## 1. Maya – The Entry-Level Medical Assistant

Brian L Moore Design Document: Storyboards INFM480: Research Methods & Project Planning Dr. Zhiling Long April 4, 2025 2. James – The Mid-Career LPN Looking for Advancement