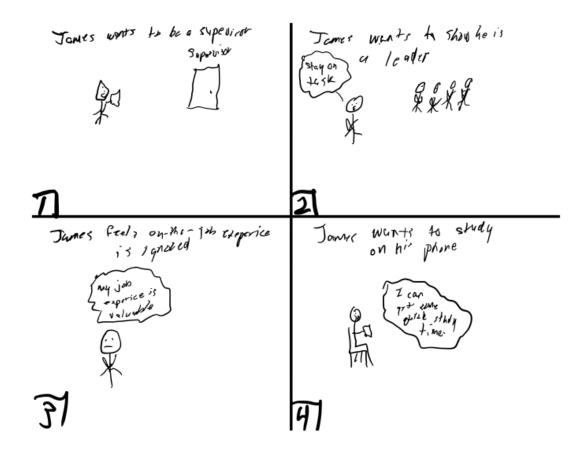

## 1. Maya – The Entry-Level Medical Assistant

Brian L Moore Design Document: Storyboards INFM480: Research Methods & Project Planning Dr. Zhiling Long April 4, 2025 2. James – The Mid-Career LPN Looking for Advancement